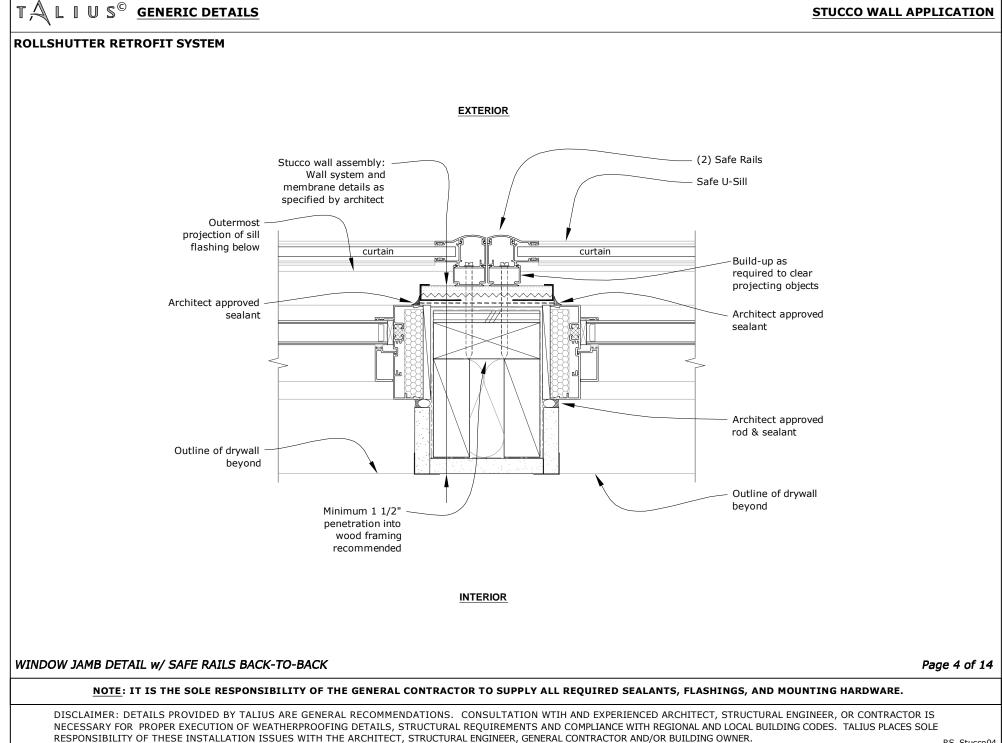

RS\_Stucco04

NECESSARY FOR PROPER EXECUTION OF WEATHERPROOFING DETAILS, STRUCTURAL REQUIREMENTS AND COMPLIANCE WITH REGIONAL AND LOCAL BUILDING CODES. TALIUS PLACES SOLE RESPONSIBILITY OF THESE INSTALLATION ISSUES WITH THE ARCHITECT, STRUCTURAL ENGINEER, GENERAL CONTRACTOR AND/OR BUILDING OWNER.