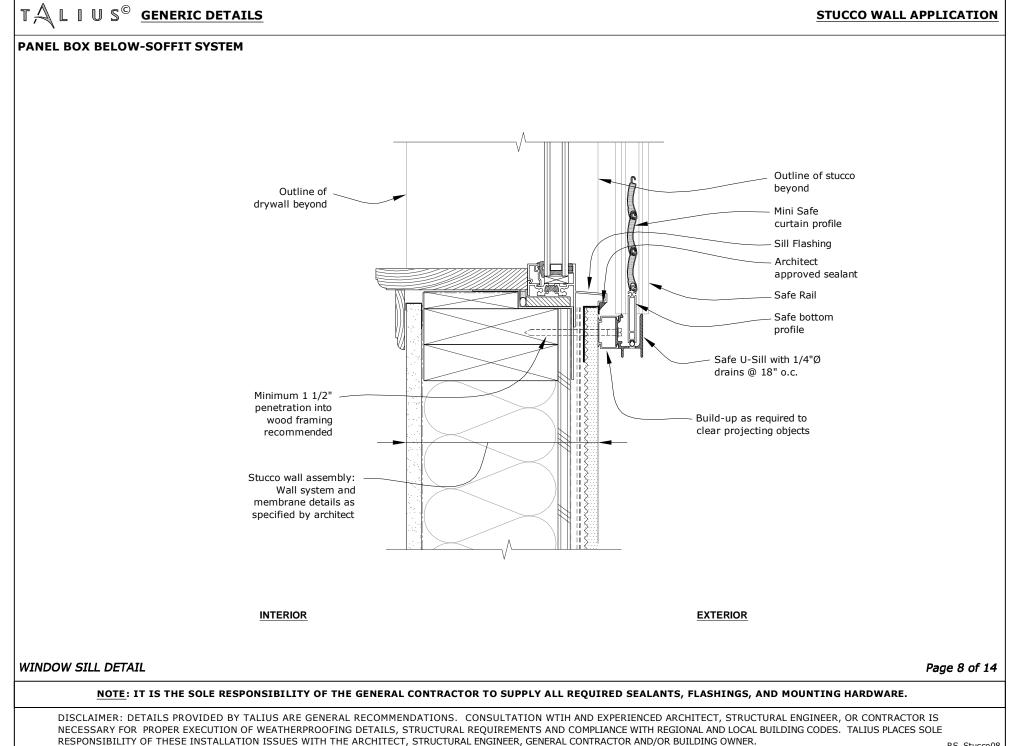

CUTION OF WEATHERPROOFING DETAILS, STRUCTURAL REQUIREMENTS AND COMPLIANCE WITH REGIONAL AND LOCAL BUILDING CODES. TALIUS PLACES SOLE RESPONSIBILITY OF THESE INSTALLATION ISSUES WITH THE ARCHITECT, STRUCTURAL ENGINEER, GENERAL CONTRACTOR AND/OR BUILDING OWNER.



NECESSARY FOR PROPER EXECUTION OF WEATHERPROOFING DETAILS, STRUCTURAL REQUIREMENTS AND COMPLIANCE WITH REGIONAL AND LOCAL BUILDING CODES. T/ RESPONSIBILITY OF THESE INSTALLATION ISSUES WITH THE ARCHITECT, STRUCTURAL ENGINEER, GENERAL CONTRACTOR AND/OR BUILDING OWNER.



NECESSARY FOR PROPER EXECUTION OF WEATHERPROOFING DETAILS, STRUCTURAL REQUIREMENTS AND COMPLIANCE WITH REGIONAL AND LOCAL BUILDING CODES. RESPONSIBILITY OF THESE INSTALLATION ISSUES WITH THE ARCHITECT, STRUCTURAL ENGINEER, GENERAL CONTRACTOR AND/OR BUILDING OWNER.





RS\_Stucco09

## **STUCCO WALL APPLICATION**



NECESSARY FOR PROPER EXECUTION OF WEATHERPROOFING DETAILS, STRUCTURAL REQUIREMENTS AND COMPLIANCE WITH REGIONAL AND LOCAL BUILDING CODES. TALIUS PLACES SOLE RESPONSIBILITY OF THESE INSTALLATION ISSUES WITH THE ARCHITECT, STRUCTURAL ENGINEER, GENERAL CONTRACTOR AND/OR BUILDING OWNER.



NECESSARY FOR PROPER EXECUTION OF WEATHERPROOFING DETAILS, STRUCTURAL REQUIREMENTS AND COMPLIANCE WITH REGIONAL AND LOCAL BUILDING CODES. TALIUS PLACES SOLE RESPONSIBILITY OF THESE INSTALLATION ISSUES WITH THE ARCHITECT, STRUCTURAL ENGINEER, GENERAL CONTRACTOR AND/OR BUILDING OWNER.



**STUCCO WALL APPLICATION** 

## PANEL BOX IN-WALL SYSTEM







DISCLAIMER: DETAILS PROVIDED BY TALIUS ARE GENERAL RECOMMENDATIONS. CONSULTATION WTIH AND EXPERIENCED ARCHITE