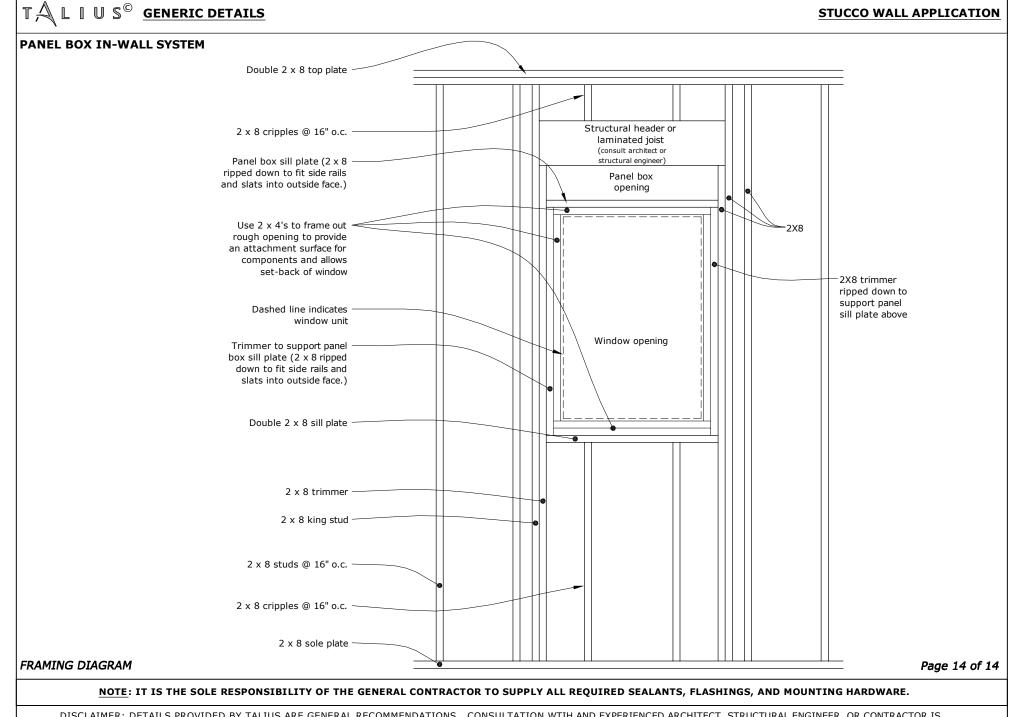

## PANEL BOX IN-WALL SYSTEM

DISCLAIMER: DETAILS PROVIDED BY TALIUS ARE GENERAL RECOMMENDATIONS. CONSULTATION WTIH AND EXPERIENCED ARCHITECT, STRUCTURAL ENGINEER, OR CONTRACTOR IS NECESSARY FOR PROPER EXECUTION OF WEATHERPROOFING DETAILS, STRUCTURAL REQUIREMENTS AND COMPLIANCE WITH REGIONAL AND LOCAL BUILDING CODES. TALIUS PLACES SOLE RESPONSIBILITY OF THESE INSTALLATION ISSUES WITH THE ARCHITECT, STRUCTURAL ENGINEER, GENERAL CONTRACTOR AND/OR BUILDING OWNER.