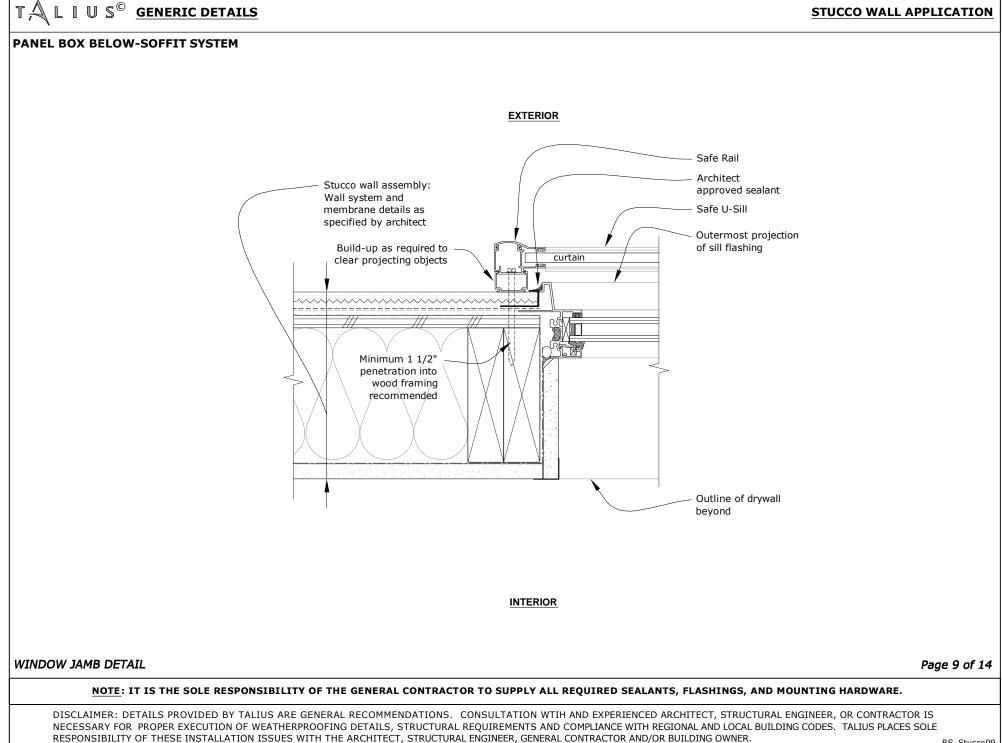

RS\_Stucco09

## **STUCCO WALL APPLICATION**

NECESSARY FOR PROPER EXECUTION OF WEATHERPROOFING DETAILS, STRUCTURAL REQUIREMENTS AND COMPLIANCE WITH REGIONAL AND LOCAL BUILDING CODES. TALIUS PLACES SOLE RESPONSIBILITY OF THESE INSTALLATION ISSUES WITH THE ARCHITECT, STRUCTURAL ENGINEER, GENERAL CONTRACTOR AND/OR BUILDING OWNER.