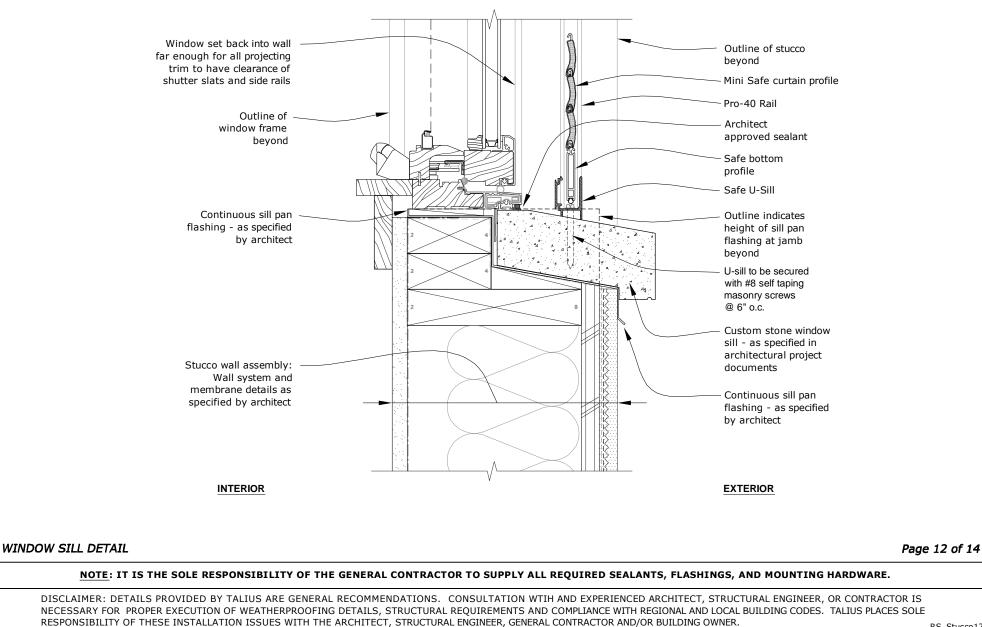

Y OF THESE INSTALLATION ISSUES WITH THE ARCHITECT, STRUCTURAL ENGINEER, GENERAL CONTRACTOR AND/OR BUILDING OWNER.





RS\_Stucco09

## **STUCCO WALL APPLICATION**



NECESSARY FOR PROPER EXECUTION OF WEATHERPROOFING DETAILS, STRUCTURAL REQUIREMENTS AND COMPLIANCE WITH REGIONAL AND LOCAL BUILDING CODES. TALIUS PLACES SOLE RESPONSIBILITY OF THESE INSTALLATION ISSUES WITH THE ARCHITECT, STRUCTURAL ENGINEER, GENERAL CONTRACTOR AND/OR BUILDING OWNER.



NECESSARY FOR PROPER EXECUTION OF WEATHERPROOFING DETAILS, STRUCTURAL REQUIREMENTS AND COMPLIANCE WITH REGIONAL AND LOCAL BUILDING CODES. TALIUS PLACES SOLE RESPONSIBILITY OF THESE INSTALLATION ISSUES WITH THE ARCHITECT, STRUCTURAL ENGINEER, GENERAL CONTRACTOR AND/OR BUILDING OWNER.



**STUCCO WALL APPLICATION** 

## PANEL BOX IN-WALL SYSTEM







DISCLAIMER: DETAILS PROVIDED BY TALIUS ARE GENERAL RECOMMENDATIONS. CONSULTATION WTIH AND EXPERIENCED ARCHITECT, STRUCTURAL ENGINEER, OR CONTRACTOR IS NECESSARY FOR PROPER EXECUTION OF WEATHERPROOFING DETAILS, STRUCTURAL REQUIREMENTS AND COMPLIANCE WITH REGIONAL AND LOCAL BUILDING CODES. TALIUS PLACES SOLE RESPONSIBILITY OF THESE INSTALLATION ISSUES WITH THE ARCHITECT, STRUCTURAL ENGINEER, GENERAL CONTRACTOR AND/OR BUILDING OWNER.