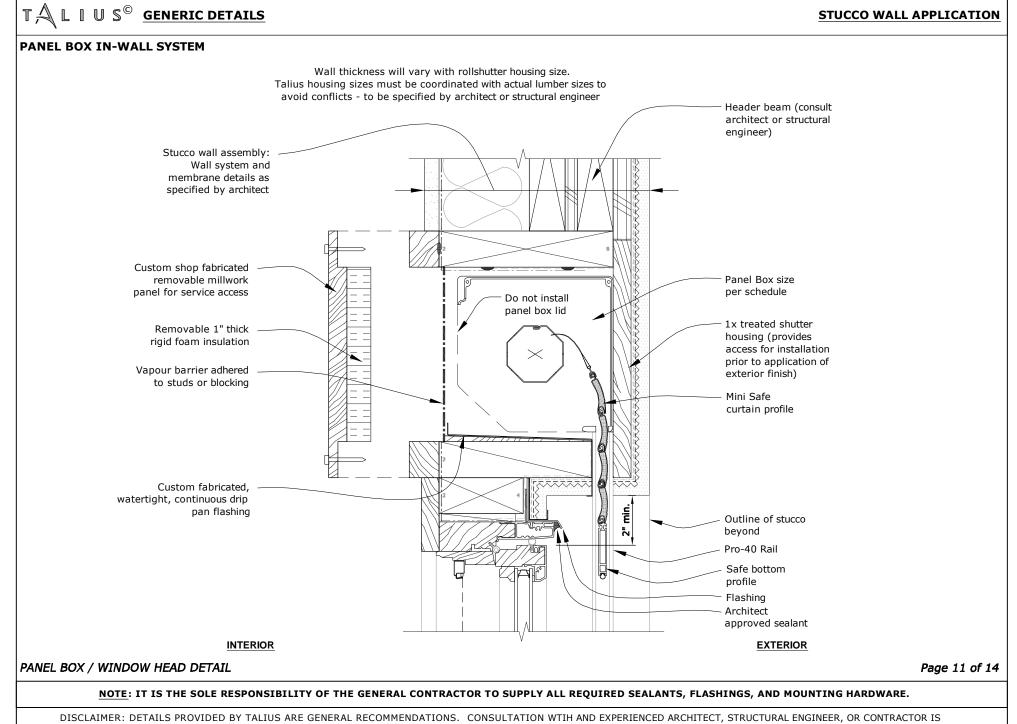

## PANEL BOX IN-WALL SYSTEM

DISCLAIMER: DETAILS PROVIDED BY TALIUS ARE GENERAL RECOMMENDATIONS. CONSULTATION WTIH AND EXPERIENCED ARCHITECT, STRUCTURAL ENGINEER, OR CONTRACTOR IS NECESSARY FOR PROPER EXECUTION OF WEATHERPROOFING DETAILS, STRUCTURAL REQUIREMENTS AND COMPLIANCE WITH REGIONAL AND LOCAL BUILDING CODES. TALIUS PLACES SOLE RESPONSIBILITY OF THESE INSTALLATION ISSUES WITH THE ARCHITECT, STRUCTURAL ENGINEER, GENERAL CONTRACTOR AND/OR BUILDING OWNER.