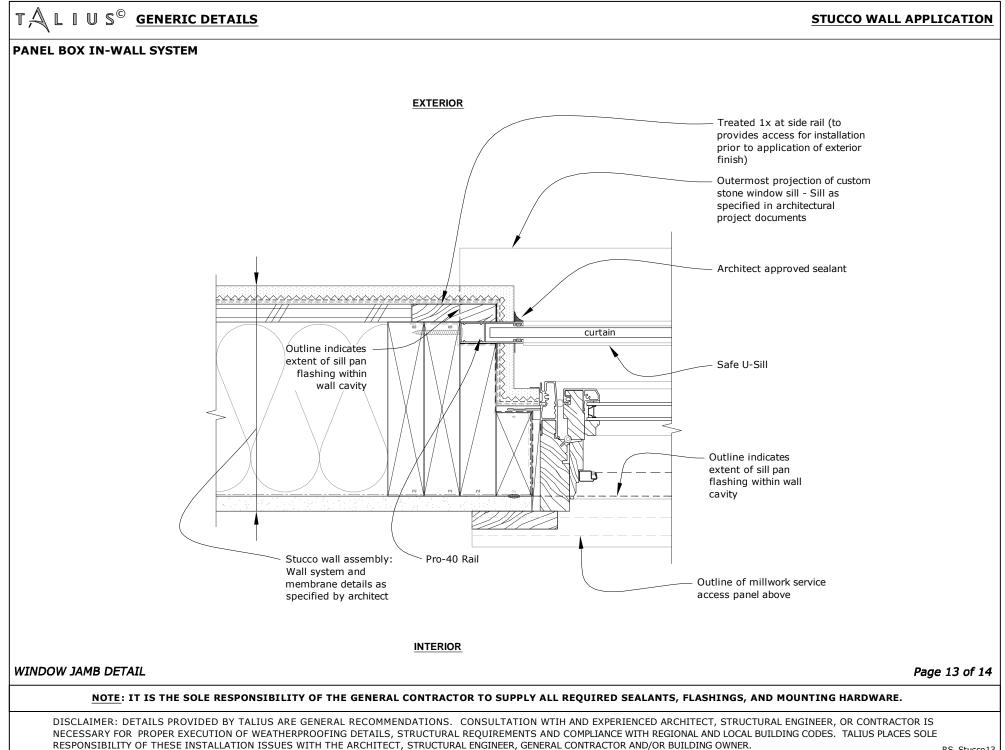

## PANEL BOX IN-WALL SYSTEM

DISCLAIMER: DETAILS PROVIDED BY TALIUS ARE GENERAL RECOMMENDATIONS. CONSULTATION WTIH AND EXPERIENCED ARCHITECT, STRUCTURAL ENGINEER, OR CONTRACTOR IS NECESSARY FOR PROPER EXECUTION OF WEATHERPROOFING DETAILS, STRUCTURAL REQUIREMENTS AND COMPLIANCE WITH REGIONAL AND LOCAL BUILDING CODES. TALIUS PLACES SOLE RESPONSIBILITY OF THESE INSTALLATION ISSUES WITH THE ARCHITECT, STRUCTURAL ENGINEER, GENERAL CONTRACTOR AND/OR BUILDING OWNER.