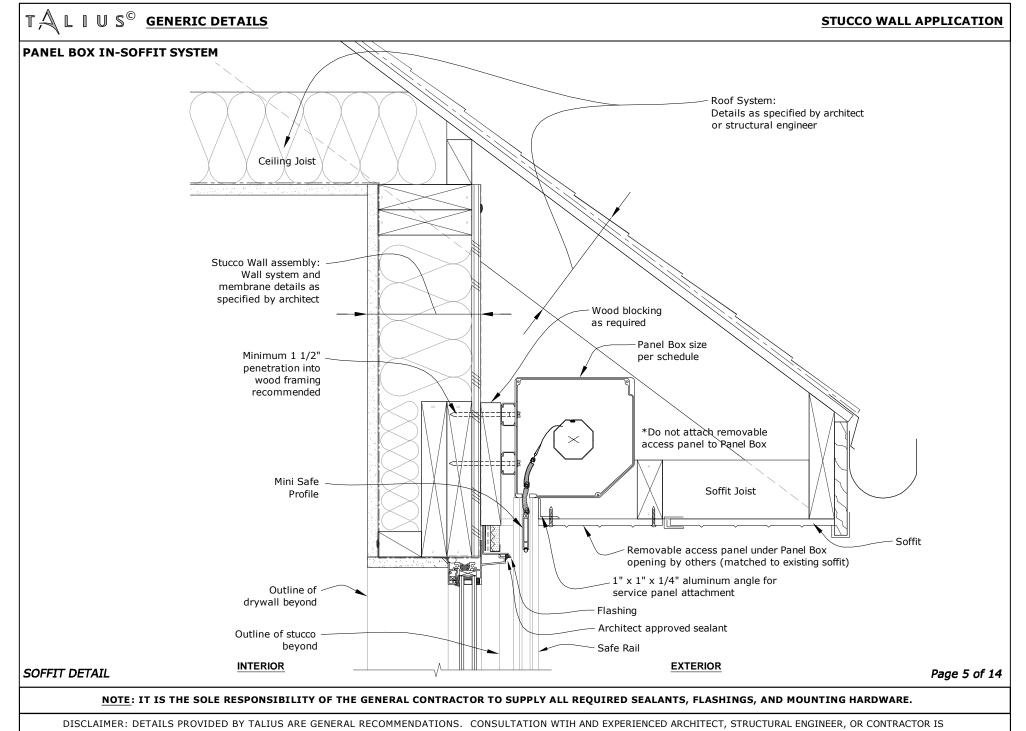

## **STUCCO WALL APPLICATION**

NECESSARY FOR PROPER EXECUTION OF WEATHERPROOFING DETAILS, STRUCTURAL REQUIREMENTS AND COMPLIANCE WITH REGIONAL AND LOCAL BUILDING CODES. TALIUS PLACES SOLE RESPONSIBILITY OF THESE INSTALLATION ISSUES WITH THE ARCHITECT, STRUCTURAL ENGINEER, GENERAL CONTRACTOR AND/OR BUILDING OWNER.